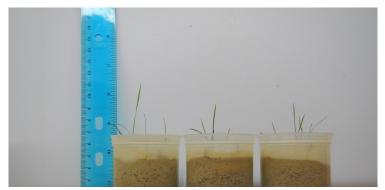

Anew Green is looking to partner with reclamation companies, mining operations and government agencies as a means to provide a new technique of land recovery. We produce Seed Pacs for specific soil types with seeds native to the area. Some example applications are oil well pad restoration, forest fire reseeding, roadway soil reclamation and beautification, slope stabilization, erosion control and soil PH balancing. We can help reduce costs while providing increased potential for long term success.



Without Seed Pacs



With Seed Pacs

## **Benefits**

- Increased germination success
- Increased plant growth and vigor
- Single application
- Site specific composition
- Reduced post weed treatment

- -> Less wasted seed
- -> Faster plant establishment
- -> Reduced costs
- -> Better outcomes
- -> Reduced maintenance