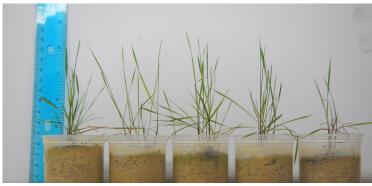

Anew Green is looking to partner with reclamation companies, mining operations and government agencies as a means to provide a new technique of land recovery. We produce Seed Pacs for specific soil types with seeds native to the area. Some example applications are oil well pad restoration, forest fire reseeding, roadway soil reclamation and beautification, slope stabilization, erosion control and soil PH balancing. We can help reduce costs while providing increased potential for long term success.



Without Seed Pacs



With Seed Pacs

## **Benefits**

- Increased germination success
- Increased plant growth and vigor
- Single application
- Site specific composition
- Reduced post weed treatment

- -> Less wasted seed
- -> Faster plant establishment
- -> Reduced costs
- -> Better outcomes
- -> Reduced maintenance